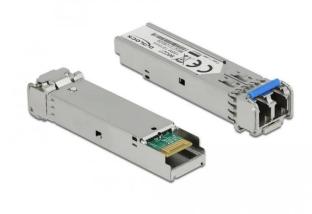

## 86027 - SFP Module 100Base-FX MM 1310 nm DDM

12,<sup>32 EUR</sup>

Item no.: 372830 shipping weight: 0.10 kg Manufacturer: Delock

## Product Description

With this SFP module by Delock, a Fast Ethernet switch with a free SFP port can be extended by a fibre optic connection.

Specification- Connectors: 1 x SFP plug > 1 x LC duplex socket- Data transfer rates: Fast Ethernet up to 100 Mbps- For multimode fibre- Fibre: 50/125 µm + 62.5/125 µm, up to 2 km- 1310 nm wavelength- Digital Diagnostic Monitoring Interface (DDM)- Operating temperature: 0 °C ~ 70 °CSystem requirements- Device with one free SFP portPackage contents- SFP modulePackaging- White Box