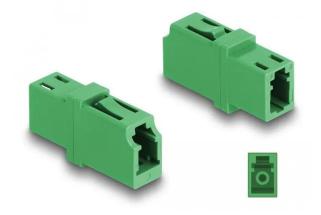

Rem no.: 372241 87984 - Fibre optic coupler LC Simplex female to LC Simplex female APC green

## Product Description

With this LC Simplex coupler by Delock, fibre optic connectors can be easily connected to each other. The coupler thus enables a direct connection with the fibre optic cable and is suitable for easy installation in fibre optic connection boxes, distributors and patch panels. Protection through dust coverThe coupler is equipped with a corresponding cap to protect the sleeve from dust and keep it clean.

Specification- Connectors:1 x LC Simplex socket1 x LC Simplex socket- For singlemode APC fibre- Insertion loss < 0.2 dB- Ceramic sleeve- With dust cover- Operating temperature: -40 °C ~ 85 °C- Material: plastic- Colour: green- Dimensions (LxWxH): approx. 25.7 x 13.3 x 9.5 mmSystem requirements- One free LC simplex connectorPackage contents- Fibre optic couplerPackaging- Resealable bag