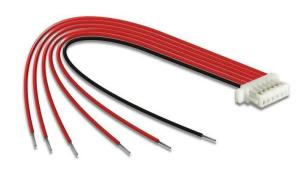

## 96002 - Connection cable 6 pin 10 cm for modules

## Product Description

You can use this connection cable by Delock to connect a module with a 6-pin connector to your circuit board.

Specification- Connections: 1 x 6 pin connector > 6 x open - Cable end- Manufacturer of the connector: ACES 87214 - 0600- Length: approx. 10 cm- WTB Wire to BoardPackage contents- Connection cablePackaging- Poly bag