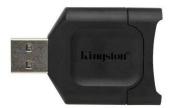

## Item no.: 350031 MLP - MobileLite Plus - Card reader - USB 3.2 Gen 1

## Product Description

Kingston's MobileLite Plus SD Reader offers USB 3.2 Gen 1 speeds and maximum performance for UHS-II supported SD cards and is backwards compatible with UHS-I supported SD cards. Use with Kingston's UHS-II supported SD cards for optimal performance and reliability. Increase the efficiency of your workflow with incredible UHS-II speeds for faster file transfers and faster processing times. The card reader offers a minimalist and compact design for increased portability, making it the perfect travel companion so you have everything you need for further processing even when travelling. USB 3.2 Gen 1 speedsOffers up to 10x faster transfer speeds than USB 2.0.Backwards compatible with UHS-ITop performance for UHS-II cards and support for UHS-I cards.Compact, stylish and minimalist designThe perfect travelling companion to transfer your pictures and videos whenever you want.