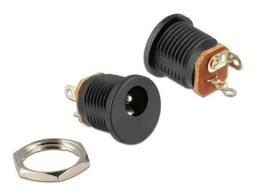

## Item no.: 372273 65503 - Panel jack DC 2.1 x 5.5 mm solder version

## Product Description

This DC panel jack by Delock can be installed and wired into a housing or device, for example, to supply it with power. Specification- Connections: 1 x DC 2.1 x 5.5 mm socket3 x solder connection for cable (1 x voltage, 2 x earth)- Voltage: max. 30 V- Current: max. 0.5 A- Thread type: M12-Housing: plastic- Dimensions (LxD): Approx. 19 x 14 mmPackage contents- DC panel jack- Metal nutPackaging- Resealable bag