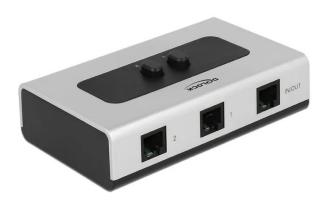

## Product Description

This Delock RJ11 switch is a manual bidirectional switch for connecting different devices with RJ11 connection, which offers two different application possibilities.1. Two devices with RJ11 connection, e.g. telephone or fax, can be connected to one RJ11 connection.2. One device with RJ11 connection can be connected to two RJ11 lines.

Specification- Connections: 3 x RJ11 socket- 2 mechanical buttons- Plastic housing- Does not require an external power supply- Dimensions (LxWxH): approx. 112 x 68 x 29 mm (without buttons)- Colour: grey / blackSystem requirements- One free RJ11 connection- RJ11 connection cablePackage contents- Switch- Operating instructionsPackaging- Retail box