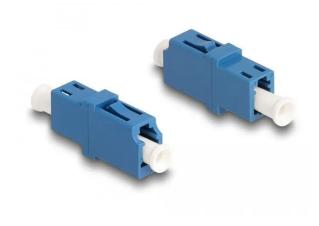

## 87985 - Fibre optic coupler LC Simplex female to LC Simplex female UPC blue

## Product Description

With this LC Simplex coupler by Delock, fibre optic connectors can be easily connected to each other. The coupler thus enables a direct connection to the fibre optic cable and is suitable for easy installation in fibre optic connection boxes, distributors and patch panels. The coupler is fitted with an appropriate cap to protect the sleeve from dust and keep it clean.

Specification- Connectors:1 x LC Simplex socket1 x LC Simplex socket- For singlemode fibre UPC- Insertion loss < 0.2 dB- Ceramic sleeve- With dust cover- Operating temperature: -40 °C ~ 85 °C- Material: plastic- Colour: blue- Dimensions (LxWxH): approx. 25.7 x 13.3 x 9.5 mmSystem requirements- One free LC simplex connectorPackage contents- Fibre optic couplerPackaging- Resealable bag