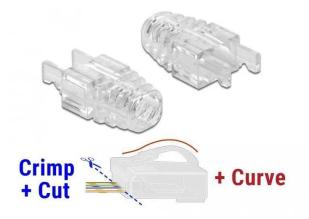

## Item no.: 372633 86471 - Bend protection for RJ45 Crimp+Cut+Curve plugs 20 pieces

## Product Description

This compact bend protection fits the Delock RJ45 Crimp+Cut+Curve plugs. The new "Curve" feature is an extended, curved latching lug that yields when the plug is pulled out and therefore cannot be damaged.