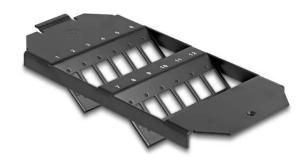

## Product Description

This bracket by Delock can be used in floor boxes. It offers 12 installation slots for the individual installation of SC Simplex or LC Duplex couplers.

Specification- 12 slots for SC Simplex or LC Duplex couplers- Rectangular cut-out 13.4 x 9.9 mm- Hole spacing: approx. 18.0 mm- Material: metal- Colour: black- Dimensions (LxWxH): approx. 175 x 75 x 30 mmPackage contents- Fibre optic holderPackaging- Resealable bag