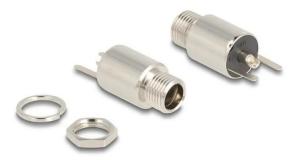

## Product Description

This DC panel jack by Delock is used for cabling or installation, e.g. in a housing or device, to supply it with power.

Specification- Connections:1 x DC 5.5 x 2.1 x 12.0 mm socket2 x solder connection- Suitable for DC pin length: 9.5 mm / 12 mm- Operating voltage: 20 V DC- Current: max. 10 A-Round housing- Thread type: M8\*P0.75- Installation depth: approx. 19.6 mm- Visible height when installed: approx. 6.0 mm- Nickel-plated connectionSpecification of the power connection- Dimensions:inside: ø approx. 2.1 mmoutside: ø approx. 5.5 mmDepth: approx. 12.0 mmPackage contents- DC panel jackPackaging- Resealable bag