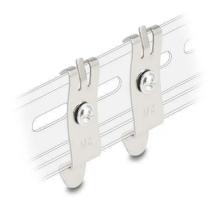

## Product Description

This bracket by Delock can be used to attach a desktop patch panel to a 35 mm wide DIN rail.

Specification- Bracket for 35 mm top-hat rail- 2 x clips- 2 x M4 screws, length approx. 6 mm- Dimensions (LxWxH): approx. 48.3 x 14.0 x 7.0 mmPackage contents- 2 x retaining clipsPackaging- Resealable bag