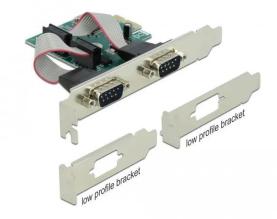

## Product Description

The PCI Express card from Delock expands the PC with two external serial RS-232 ports. Various devices, such as scanners, protocol converters, IoT devices, etc., can be connected to the card.

The PCI Express card can also be installed in a mini-PC with the help of the low-profile bezels included in the scope of delivery.

- Connectors: External: 2x serial RS-232 DB9 connector, Internal: 1x PCI Express x1, V1.1
- Chipset: WCH CH382L
  Compatible with 16C550 / 16C750 UART
- Data transfer rate up to 921.6 Kbps
  Buffer: 256 byte for each port