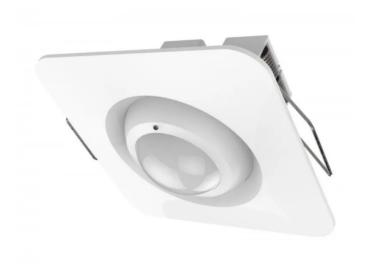

## PHIEPSP05-B - Outdoor Motion Sensor with Square Recessor

### Product Description

Outdoor Motion Sensor with Square Recessor

The Philio Motion Sensor has a compact spherical design and detects motion in a distance up to 10 meters. It can be installed quite easily and individually at ceilings or walls. This allows you to place the sensor inconspicuous in your living area, switching the light automatically for example. Furthermore, you can use it for alarm scenes. In addition, the battery-operated sensor is suitable for outdoor use.

#### Features:

- Motion sensor in spherical design

- With cornered ceiling and wall mount
   360° monitoring area
   Protection Class: IP43 (weatherproof)
- Scope of Delivery: sensor incl. battery, wall/ceiling mount
   Power Supply: CR123 battery
   Wireless Technology: Z-Wave Plus
   Dimensions: 85x79x45 mm