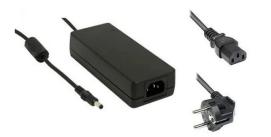

## Product Description

The 24 V power supply unit is suitable for use with the Gledopto LED Strip Controllers and LED strips. The power supply has an output power of 24 V and a maximum of 120 W. The power supply has a C13 (cold appliance plug) input and a P1M output plug (hollow plug) for the connection to the Zigbee LED controllers. For this purpose, a mains cable is included in the scope of delivery for connecting the power supply unit to an earthed socket.

- Input: 85-264 V AC
- Output voltage: 24 V DC
  Output power: max. 120 W
- Output current: 5 A
- Output current. 5 A
   C13 cold appliance plug input Schuko (type F) to C13 mains cable included
   P1M output plug (hollow plug 5.5 mm)