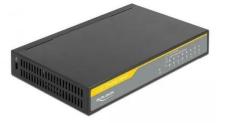

## 2.5 Gigabit Ethernet Switch 8 Port

This 2.5 Gigabit Ethernet switch by Delock can be used to connect different network components.

NBASE-T for higher speed

Modern services and new technologies require higher bandwidths. NBASE-T technology enables speeds of 1 Gbps and 2.5 Gbps with conventional networking cables. The best possible transmission rate is set automatically.

- Connectors: 8x 2.5 Gigabit LAN RJ45 jack, 1x DC 5.5 x 2.1 mm female
- Data transfer rate: Ethernet up to 10 Mbps, Fast Ethernet up to 100 Mbps, Gigabit Ethernet up to 1000 Mbps, 2,5 Gigabit Ethernet up to 2500 Mbps Supports IEEE 802.3/802.3u/802.3ab/802.3bz/802.3x ٠
- •
- Supports full duplex operation with IEEE 802.3x flow control and half duplex operation with back-pressure
   Bandwidth: 40 Gbps
   Supports 12k Jumbo Frames

- LED indicator for link and activity
   Robust metal housing
   Security lock (Kensington Lock) for security cable Removable wallmount brackets
- Fanless
- Operating temperature: 0°C ~ 40°C
  Dimensions (L x W x H): ca. 190 x 120 x 30 mm