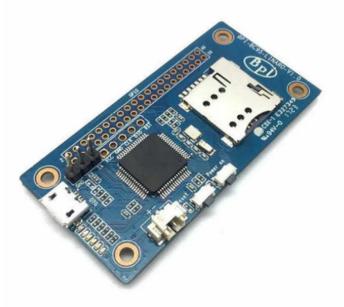

## Product Description

Banana Pi BPI-BC95-GThe BPI-BC95 is a development board with many functions and a small form factor. Based on the 96Boards specification, it runs Huawei LiteOS and can be easily transferred to other real-time operating systems.- Soc: STM32F103RBT6- CPU: ARM 32-bit Cortex-M3 CPU at 72 MHz- SDRAM: 20 KB- Flash: 128 KB- Frequency: B1/B3/B5/B8/B20/B28 for FDD-LTE (TBD)- Power supply: 5 V/2 A (via micro USB/2-PIN battery connector)- Low-level peripherals: 40-PINs header (2.0 mm pitch), 32x GPIOs-Functions: UART, I2C, SPI, PWM- Internal network: Quectel BC95- Internal SIM: MicroSD-SIM; SloteSIM (optional)- USB interface: 1x USB 2.0 host- Button: Reset, user- LEDs: 1x power supply; 5x other LEDs- Dimensions: 60 mm x 30 mm- Weight: 10 g