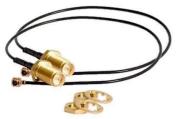

## Item no.: 313857 Pigtail U.FL Male to RP-SMA Female for WLAN MiniPCI, 20 cm

## Product Description

Pigtail U.FL Male to RP-SMA Female for WLAN MiniPCI, 20 cmPigtail perfect for outdoor access points to connect external antennas to MiniPCI cards. The 1.13 mm Cable. The 1.13 mm cable is the most popular thin RF coaxial cable and is most commonly used with SMA connectors, Hirose U.FL-LP-068, and IPEX 20278-112R-13 for RF signal transmission in cellular communications, GPS and Wi-Fi systems.

- Connectors: U.FL-Hirose/IPEX male to RP-SMA female connector
  Cable length: 20 cm attenuation approx. 0.25 dB
  Cable type:1.13 cable

- IPX32 Connector fits perfectly on MiniPCI cards with U.FL-Hirose connector