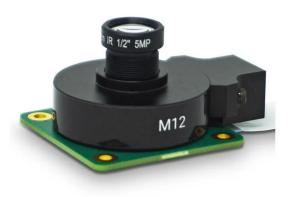

## Item no.: 384174 EB43132 - 25mm telephoto lens 5MP for RPi M12 HQ camera

**19**,<sup>13 EUR</sup>

Item no.: 384174 shipping weight: 0.10 kg Manufacturer: Raspberry Pi Foundation

## Product Description

Raspberry Pi 25mm Telephoto Lens 5MP - For RPi M12 HQ CameraThe Raspberry Pi telephoto lens comes with a focal length of 25mm, allowing you to capture objects from a greater distance. The lens offers a resolution of 5 megapixels and is compatible with the Raspberry Pi HQ camera - M12 mount. Specifications:- Model number: GJ-M12-25IR (5MP)- Resolution: 5 MP- Mount: M12- Focal length: 25mm- Aspect ratio: 1/2'Item includes:- 1 x 25mm M12 Telephoto Lens (12MP)