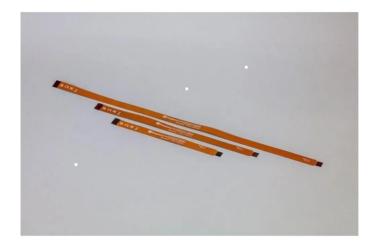

## Product Description

Raspberry Pi 5 Camera Cable Standard - Mini - 200mmThe Raspberry Pi 5 has two four-lane MIPI connectors, each of which can support either a camera or a display. These connectors use the same 22-pin 0.5mm pitch "mini" FPC format as the Compute Module Development Kit and require adapter cables to connect to the 15-pin 1mm pitch "standard" connectors on current Raspberry Pi camera and display products. Item includes:- 1 x Raspberry Pi 5 Camera Cable Standard - Mini - 200mm