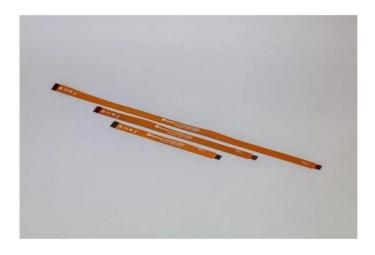

## EB82192 - Raspberry Pi 5 Display Cable Standard - Mini - 500mm

## Product Description

Raspberry Pi 5 Display Cable Standard - Mini - 500mmThe Raspberry Pi 5 has two four-lane MIPI connectors, each of which can support either a camera or a display. These connectors use the same 22-pin 0.5mm pitch "mini" FPC format as the Compute Module Development Kit and require adapter cables to connect to the 15-pin 1mm pitch "standard" connectors on current Raspberry Pi camera and display products. Item includes:- 1 x Raspberry Pi 5 Display Cable Standard - Mini - 500mm