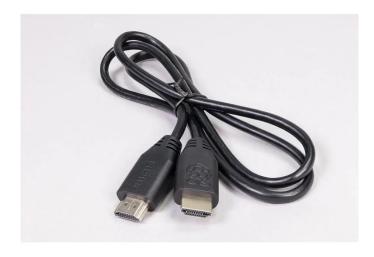

## EB30540 - Raspberry Pi Standard HDMI to HDMI cable, 1M, black

## Product Description

The official HDMI cable of the Raspberry Pi Foundation is now available. It optimally supports the performance and functionality of the Raspberry Pi. The connectors (standard HDMI) are unmistakable and instantly recognisable with the Raspberry Pi logo. The cables are made from high-quality materials and manufactured in accordance with HDMI specifications. The triple shielding enables extremely low-loss performance and the nickel-plated contacts ensure optimum signal transmission. The details of the HDMI cable for and from Raspberry Pi:- HDMI male to HDMI male- Triple shielded for optimal Wi-Fi & Bluetooth connectivity- HDMI cable fully wired 19+1pin, 30AWG, 6.0MM. Nickel-plated contacts for optimum contact performance,- Maximum signal transmission and corrosion resistance- 2.0 version with Ethernet and- Audio Return Channel- Colour: black (cable)