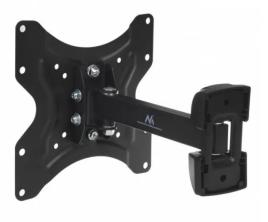

## Product Description

Maclean MC-741 - VESA monitor/TV holder, 13-42", black, 25 kg

The given screen size is just a suggestion. A larger TV can be mounted on the bracket when it does not exceed the maximum weight and is within the given VESA standard. You can easily attach the VESA screen to a bracket of 75x75, 100x100, 200x100, 200x200 mm. Includes a set of screws for mounting the wall bracket and TV set to the bracket.

- Maximum load: Up to 25 kg

- Minimum/maximum horizontal spacing: 75/200 mm
  Minimal/maximum vertical spacing: 75/200 mm
  Adjustable distance from the wall: 59 228 mm
- Solid, metal construction, very easy assembly
  High quality

- Figh quality
  Powder coating black
  Intended for TV 13"- 42" (or larger if their weight does not exceed 25 kg and the VESA standard is compatible with the holder)
  Includes a set of mounting screws for the wall and for mounting the TV
  VESA: 75x75, 100x100, 200x100, 200x200