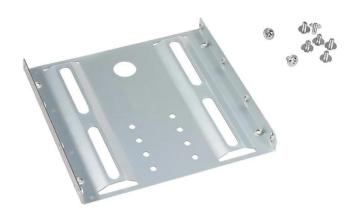

## Product Description

HDD/SSD adapter 3.5" to 2.5" metal base Model MC-655A mounting rail that allows you to install a 2.5" hard drive in a 3.5" slot in your PC - in an external housing, in servers, in NAS devices or in a normal PC.

Specification- Fits any 2.5" hard drive- Can be mounted in any 3.5" bay- Material: metal- 2.5" to 3.5" adapter- Easy installation- Includes mounting screws (8 pieces)- The sled helps to dissipate heat from the drive due to the material used- Colour: silver