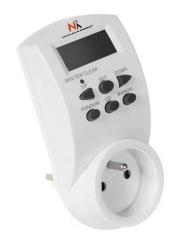

## Product Description

Digital programmable timer - Programmable on/off timer.Functions- 10 on/off programmes with 1-minute increments- Manual on/off- Random on/off every 10-31 minutes from 18:00 to 6:00.- 16 combinations of weekdays- 12/24 hour clock mode- Display with second hand- Daylight saving time settingSpecification- Operating voltage: 220 - 240 VAC 50Hz-Maximum load 16A, 3600W- Minimum time between on/off: 1 minute- Operating temperature -10°C to +40°C- Accuracy ± 1 minute per month