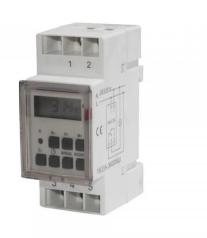

## Product Description

The programming device is suitable for mounting on a standard DIN rail. It offers the option of setting 16 combinations of weekdays and a maximum of 10 on/off switching cycles. The device is protected against the loss of individual settings due to a lack of power thanks to an in-built, rechargeable battery. Specification- 7 large buttons - Reset button- 10 programmes, programming up to 1 minute- Clock backup up to 100h- Large LCD display- 24-hour and 7-day programming-3-second/24-hour delay- Earthing- Real-time display function- Easy changeover from summer to winter time- Power supply 220-240V- Max. Current: 16 A, 3600 W- Operating temperature: -10°C to 45°C