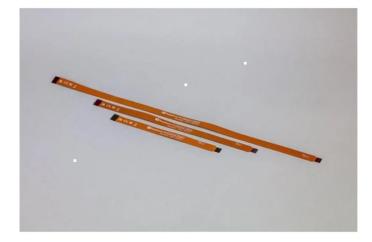

## Product Description

Raspberry Pi 5 Camera Cable Standard - Mini - 300mmThe Raspberry Pi 5 has two four-lane MIPI connectors, each of which can support either a camera or a display. These connectors use the same 22-pin 0.5mm pitch "mini" FPC format as the Compute Module Development Kit and require adapter cables to connect to the 15-pin 1mm pitch "standard" connectors on current Raspberry Pi camera and display products. Item includes:- 1 x Raspberry Pi 5 Camera Cable Standard - Mini - 300mm