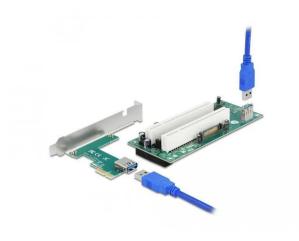

## Product Description

The PCI Express riser card from Delock enables the connection of two PCI cards via one PCI Express connector. The flexible cable enables a space-saving installation in the

Note: The scope of delivery includes a USB 3.0 riser cable with a length of 60 cm. No USB signals are transmitted via this cable, therefore it is not possible to exchange it for

- Connectors: Mainboard side: 1x PCI Express x1, 1x SuperSpeed USB (USB 3.2 Gen 1) Type-A socket; Riser side: 2x 32-bit PCI, 1x SuperSpeed USB (USB 3.2 Gen 1) Type-A socket, 1x SATA power connector
  Chipset: Asmedia ASM1083
  Broatable
- Bootable
- 1x jumper for 5 V or 3.3 V setting
- 4x mounting holes on the riser card
  Cable data: 1x riser cable USB 3.0 type-A male to male approx. 60 cm (incl. connectors)