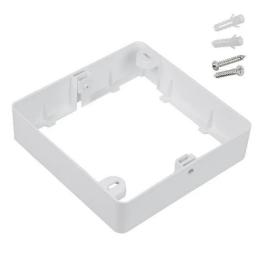

## Product Description

The MCE379 frame is designed for surface mounting square LED panels measuring 170 x 170 mm. This allows you to mount the LED panel quickly and easily on a normal ceiling.Easy installation using mounting pins.Specification- Manufacturer: Maclean-Model: MCE379 S- For panels with dimensions: 170x170 mm- Suitable for panel: Maclean MCE374 S- Material: plastic- Dimensions: 170 x 170 x 38 mm- White colourSet includes- Surface-mounted adapter for 18W LED panel, square Maclean MCE379 S- Manufacturer's packagingFeatures- Practical square frame for surface mounting- Easy installation using mounting pins- Designed for panels measuring 170x170 mm- Suitable for model MCE374 S- White colour