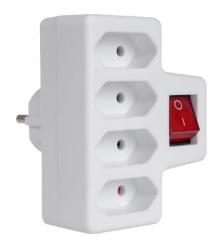

## Product Description

MCE217Maclean Energy four-way socket outlet with switch and universal plug.ProtectionThe MCE217 socket outlet has a child safety lock and a built-in on/off switch.Specification-Manufacturer: Maclean Energy- Model: MCE217- Power source (voltage): 230V/50Hz- Load (max): ~250V (2.5A)- Protection class: IP20- Housing (material): Plastic- Housing (colour): white- Number of sockets: (pieces): 4- Safety features: "against children"- The product complies with European CE standards- On/off switch: YES (ON/OFF)