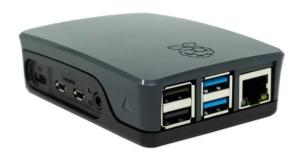

## Product Description

The official, grey/black Raspberry Pi 4 Model B housingThe grey/black plastic housing has been specially manufactured for the new Raspberry Pi 4 Model B.It is manufactured in the usual colour combination of white and red and can be easily disassembled and reassembled like the previous models. No tools or screws are required. The circuit board is held in place in the housing by special catches.All connections such as the miniHDMI, USB Type-C, LAN and the microSD card slot are easily accessible at all times via the precisely fitting openings in the housing.The status LEDs can be seen at all times.Small rubber feet on the underside ensure that the RPi4 stands securely.Details:- plastic housing in grey/black- easy to assemble and disassemble- no tools or screws required- all openings for Pi4 connections available- rubber feet for secure hold/stand- officially presented by Raspberry Pi Foundation