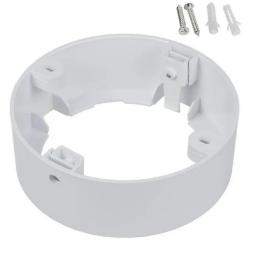

## Product Description

The MCE376 frame is designed for the surface mounting of round LED panels with a diameter of 120 mm. This allows you to mount the LED panel quickly and easily on a normal ceiling.Easy installation using mounting pins.Specification- Manufacturer: Maclean-Model: MCE376 R- For panels with a diameter of: 120 mm- Suitable for panel: Maclean MCE371 R- Material: Plastic- Dimensions: 120 x 38 mm- White colourSet contains- Surface-mounted adapter for a 9W LED panel, round Maclean MCE376 R- Manufacturer's packagingFeatures- Practical round frame for surface mounting- Easy installation using mounting pins- Designed for panels with a diameter of 120 mm- Suitable for model MCE371 R- White colour