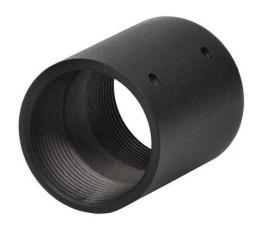

## MC-709 - Hose connector for TV mount

## Product Description

Maclean MC-709 - Hose connector for TV mount

The hose connector is one of the components of the Profi Market System - a set for self-assembly of brackets for LCD, LED and plasma TVs and monitors of various brands.

- Maximum load: 50 kg
  Minimum length: 280 mm
  Maximum length: 370 mm
  Fits holes of diameter: 1-1/2"
- Robust metal construction, very easy to assemble
  High quality of workmanship

- Powder coating, black
   Length adjustment screws included