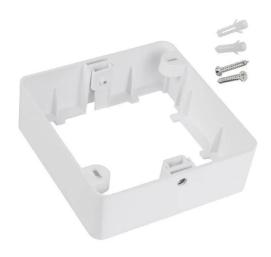

## MCE378 - Maclean surface-mounted adapter, for LED panel 9W, square, 120\*120\*38mm, S

0,95 EUR

shipping weight: 0.10 kg Manufacturer: Maclean Brackets

## Product Description

The MCE378 frame is designed for the surface mounting of square LED panels measuring 120 x 120 mm. This allows you to mount the LED panel quickly and easily on a normal ceiling. Easy installation using mounting pins. Specification- Producer: Maclean- Model: MCE378 S- For panels with dimensions: 120x120 mm- Suitable for panel: Maclean MCE373 S- Material: plastic- Dimensions: 120 x 120 x 38 mm- Colour: whiteSet contains- Surface-mounted adapter for 9W LED panel, square, Maclean MCE378 S- Manufacturer's packagingFeatures- Practical square frame for surface mounting- Easy installation using mounting pins- Designed for panels measuring 120x120 mm- Suitable for model MCE373 S- Colour: white