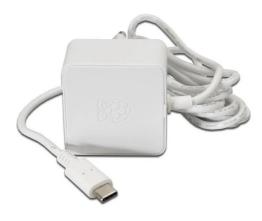

## EB6790 - Raspberry Pi 15W USB-C Power Supply White EU

10,<sup>23</sup> EUR

htem no.: 384225 shipping weight: 0.10 kg Manufacturer: Raspberry Pi Foundation

## Product Description

The official Raspberry Pi 4 Model B and cannot be used with older models of the Raspberry Pi. The housing is made of robust plastic in white, the cable length is approx. 1.5 metres. This means you can easily reach the nearest power socket. Product details:- especially for Raspberry Pi 4 model B- output via USB Type-C - 5Volt and 3 Ampere (15W) - approx. 1.5 metre MicroUSB cable- integrated protection against short circuit, overload and overvoltage- low standby power consumption- double, class II insulated housing- ErP efficiency level V- officially approved by the Raspberry Pi FoundationIncluded in delivery:- USB Type-C plug-in power supply for EuropePlease note that previous standard Micro USB plug-in power supplies can no longer be used for the new development and experimentation single-board computer "Raspberry Pi 4 Model B"! This power supply is not suitable for the previous models of the RPi4!