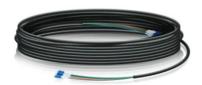

## FC-SM-100 - Fiber Cable, Single Mode, 30 m

## Product Description

FC-SM-100 - Fiber Cable, Single Mode, 100 ft / 30 mModel: FCSM100<u>Single-Mode LC Fiber Cable</u>Build your outdoor fiber network using s FiberCable. Lightweight and flexible, FiberCable is ideal for tower deployments of outdoor routing and switching products, such as EdgePoint. Available in 100, 200, and 300 ft. lengths (30 m, 61 m, and 91 m

- Outdoor-rated jacket with ripcord

- Integrated weatherproof tape
  Kevlar yarn for added tensile strength
  Outer diameter of cable: 6.0 +/- 0.2 mm
  Six-strand single-mode (G.657.A2)
  Outer diameter of fiber strand: 0.25 mm nominal
- Insertion loss
  1310 nm: ?0.5 dB/km
  1550 nm: ?0.5 dB/km