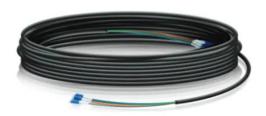

## Product Description

FC-SM-300 - Fiber Cable, Single Mode, 300 ft / 91 mModel: FCSM300<u>Single-Mode LC Fiber Cable</u>Build your outdoor fiber network using s FiberCable. Lightweight and flexible, FiberCable is ideal for tower deployments of outdoor routing and switching products, such as EdgePoint. Available in 100, 200, and 300 ft. lengths (30 m, 61 m, and 91 m

- Outdoor-rated jacket with ripcord

- Integrated weatherproof tape
  Kevlar yarn for added tensile strength
  Outer diameter of cable: 6.0 +/- 0.2 mm
  Six-strand single-mode (G.657.A2)
  Outer diameter of fiber strand: 0.25 mm nominal
- Insertion loss
  1310 nm: ?0.5 dB/km
  1550 nm: ?0.5 dB/km