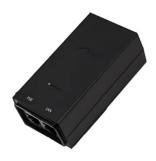

## POE-24-30W - PoE Injector, 24 V

14,<sup>55</sup> EUR

Item no.: POE-24-30W shipping weight: 0.40 kg Manufacturer: Ubiquiti

## Product Description

POE-24-30W - PoE Injector, 24 V DC, 30 WThis PoE Injector uses all 4 pairs for power and is specifically designed for compatible airFiber X products ONLY. Do not use with 24VDC products unless they support PoE using all 4 pairs.

- Manufacturers product code: POE-24-30W
  Input voltage: 90-260 V AC (at) 47-63 Hz
  Output voltage: 24 V (at) 1.25 A
  Operating temperature: 0 °C to 40 °C
  Rating: Indoor

- Input connector 1: 3-pin clover lead
   Input connector 2: RJ45 female
   Output connector 1: RJ45 female