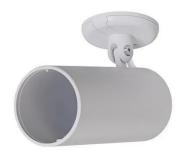

## **UACC-AI-THETA-PRO-ANGLE MOUNT-CAMERA - Angled ceiling mount for AI Theta Pro Lenses**

from **32,61 EUR** 

Item no.: 384776 shipping weight: 0.20 kg Manufacturer: Ubiquiti

## Product Description

Angled ceiling mount for Al Theta Pro Lenses. Supports surface mounting with angle adjustment. Compatible with Al Theta Pro Lenses. Mechanical- Dimensions: 64.7 x 42.4 x 100.1 mm (2.5 x 1.7 x 3.9")- Weight Mount: 113 g (4 oz)- Mount plate: 7 g (0.25 oz)- Enclosure material: Aluminum alloy- Mounting materials: Aluminum alloy, stainless steel