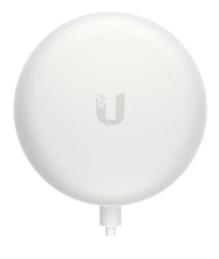

## Product Description

UVC-G4-Doorbell-PS - G4 Doorbell Power Supply

The UVC-G4-Doorbell-PS is an optional power adapter for the UVC-G4-Doorbell.

Instead of using existing electrical wiring, one end connects to the doorbell and the other end plugs into a standard EU electrical outlet. Maximum distance: 6 m (19' 8"). Features:

- Plugs into standard EU electrical outlet
  Input: 220-240 V AC, 50 Hz, 1 A max.
  Output: 20 V AC, 0.7 A
  Cable length: 6 m (19' 8")
  (2) spade wire connectors

Mechanical

- Lenght: 6 m (19' 8")
- Weight: 496 g (1.09 lb)
  Jacket dimensions: Ø 64.8 x 63.4 mm (Ø 2.6 x 2.5")
  Jacket enclosure material: Polycarbonate
  Connector type: Spade terminal