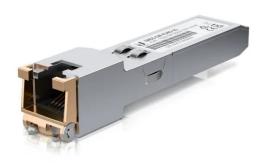

#### Product Description

UACC-CM-RJ45-1G - RJ45 to SFP Module

The 1G SFP to 1GbE RJ45 module is a RJ45 transceiver that can be inserted into an SFP port in order to connect a copper Ethernet cable. Use this SFP to RJ45 module to deliver 1 Gbps speed over Ethernet connections spanning up to 100 meters.

#### Features:

- SFP to RJ45 adapter
  1000Base-T copper SFP transceiver
  1 Gbps throughput rate
  Supports connections up to 100 m (Ethernet cable is not included)

- Supported media: CopperConnector type: RJ45Data rate: 10/100/1000 Mbps