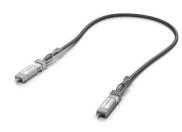

## UACC-DAC-SFP28-0.5M - 25 Gbps SFP28 direct attach cable, 0.5 m

25,<sup>29</sup> EUR

Item no.: UACC-DAC-SFP28-0.5M shipping weight: 0.10 kg Manufacturer: Ubiquiti

## Product Description

UACC-DAC-SFP28-0.5M - 25 Gbps SFP28 direct attach cable, 0.5 m

The 25 Gbps Direct Attach Cable is an SFP28-compatible cable capable of sustaining 25 Gbps throughput. Available in 4 lengths, this cable is perfect for creating short links between switches that deliver 25 Gbps speed throughout your network.

- Connector type: SFP28 to SFP28
- EQ: PassiveAWG: 26/30
- Cable length: 0.5 m (1.6 ft)
  Cable jacket: PVC
  Jacket OD: 4.1 / 5.2 mm
  Data rate: 25 Gbps
  Jacket color: Black

- Operating temperature: 0°C to 70°C (32°F to 158°F)