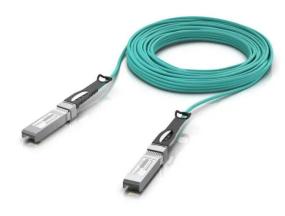

## UACC-AOC-SFP28-20M - UniFi Active Optical Cable, 25 Gbps, 20 m

## Product Description

UACC-AOC-SFP28-20M - UniFi Active Optical Cable, 25 Gbps, 20 m

The Long-Range Direct Attach Cable, 25 Gbps is an ultra-thin, lightweight, multi-mode fiber cable equipped with (2) SFP28 optical transceivers capable of sustaining a 25 Gbps throughput rate. This cable is perfect for creating long-distance links between UniFi OS Consoles, switches, and other racked networking equipment.

- Connector type: SFP28 to SFP28
  Cable length: 20 m (65.6 ft)
  Cable jacket: PVC

- Jacket OD: 3.0 mm
  Wavelength: 850 nm
  Data rate: 25 Gbps

- Jacket color: Aqua
  Operating temperature: 0°C to 70°C (32°F to 158°F)