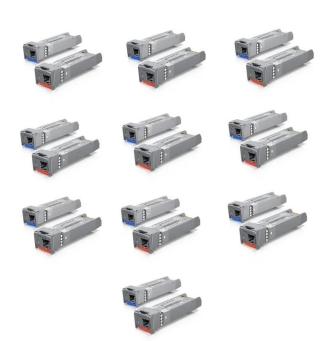

Item no.: UACC-OM-SM-10G-S-20

UACC-OM-SM-10G-S-20 - Optical Module Single-Mode Module, 10 Gbps, 20-Pack

Product Description

UACC-OM-SM-10G-S-20 - Optical Module Single-Mode Module, 10 Gbps, 20-Pack The 10 Gbps Bidirectional Single-Mode Optical Module is a simplex transceiver that delivers up to 10 Gbps speed over distances up to 10 kilometers.

- Supported media: Single-mode fiber
  Connector type: (1) LC
- BiDi: Yes
- TX wavelength\*: Blue latch: 1270 nm; Red latch: 1330 nm
  RX wavelength\* Blue latch: 1270 nm; Red latch: 1330 nm
  Data rate: 10 Gbps

- Max. power consumption: 1 W
  Cable distance: 10 km
  Operating temperature: 0°C to 70°C (32°F to 158°F)
- Pack options: 2-pack, 20-pack
   WARNING: CLASS 1 LASER PRODUCT, IEC/EN 60825-1:2014 Do not look into the ends of the fiber optic cable or SFP module while converters are powered.

\*It must be used in pairs (blue latch and red latch)

Specifications

Scan this QR code to view the product All details, up-to-date prices and availability