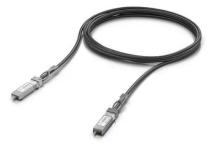

## Product Description

UACC-DAC-SFP10-3M - 10 Gbps SFP+ direct attach cable, 3m The 10 Gbps Direct Attach Cable is an SFP+ compatible cable capable of sustaining 10 Gbps throughput. Available in 3 lengths, this cable is perfect for creating short links between switches that deliver 10 Gbps speed throughout your network.

- Connector type: SFP+ to SFP+
  EQ: Passive
  AWG: 24/30

- Cable length: 3 m (9.8 ft)
  Cable jacket: PVC
  Jacket OD: 4.2 / 6.0 mm
  Data rate: 10 Gbps
  Jacket color: Black

- Operating temperature: 0°C to 70°C (32°F to 158°F)