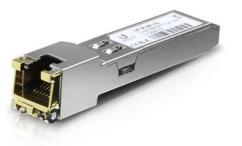

  - UF-SM-1G-S: SFP, 1 Gbps, BiDi
     UF-SM-10G: SFP+, 10 Gbps
     UF-SM-10G-S: SFP+, 10 Gbps, BiDi

One copper model is available:

• UF-RJ45-1G: 10/100/1000 Mbps

Indoor Runs

The UF-RJ45-1G allows you to connect a copper Ethernet cable to a SFP or SFP+ slot for distances of up to 100 m and speeds of up to 1 Gbps.

- Supported media: Copper
- Connector type: RJ45
  Data rate: 10/100/1000 Mbps
- Cable distance: 100 m
  Operating temperature: 0°C to 70°C (32°F to 158°F)

Scan this QR code to view the product All details, up-to-date prices and availability