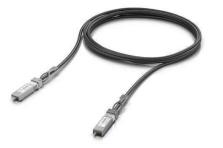

## Product Description

UACC-DAC-SFP28-5M - 25 Gbps SFP28 direct attach cable, 5 m

The 25 Gbps Direct Attach Cable is an SFP28-compatible cable capable of sustaining 25 Gbps throughput. Available in 4 lengths, this cable is perfect for creating short links between switches that deliver 25 Gbps speed throughout your network.

- Connector type: SFP28 to SFP28
- EQ: Passive
  AWG: 26/30

- Cable length: 5 m (16.4 ft)
  Cable jacket: PVC
  Jacket OD: 4.1 / 5.2 mm
  Data rate: 25 Gbps
  Jacket color: Black

- Operating temperature: 0°C to 70°C (32°F to 158°F)