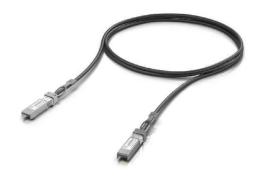

## UACC-DAC-SFP28-1M - 25 Gbps SFP28 direct attach cable, 1 m

## Product Description

UACC-DAC-SFP28-1M - 25 Gbps SFP28 direct attach cable, 1 m

The 25 Gbps Direct Attach Cable is an SFP28-compatible cable capable of sustaining 25 Gbps throughput. Available in 4 lengths, this cable is perfect for creating short links between switches that deliver 25 Gbps speed throughout your network.