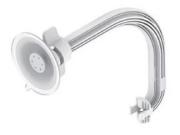

## Product Description

Ubiquiti NBE-16-WM - NanoBeamWindow MountCompatibility- NBE-16-WM: NBE-5AC-16, NBE-M5-16Package Contents:- Suction Cup Mount- NBE-16-WM Ball Joint Mount (ball joint not included)Installation:- Attach the ball joint mount to the mounting arm of the suction cup mount.- Attach the NanoBeam to the ball joint mount and lock nut. Attach the ball joint and the locking nut of the NanoBeam to the ball joint bracket.- Attach the NanoBeam.- Place the NanoBeam window bracket on a window. Turn the suction cup holder lock clockwise to secure the holder.