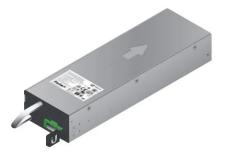

## Product Description

Ubiquiti EP-54V-150W-DC - Optional Power Supply ModuleA secondary PSU module bay for the EP-54V-150W for reserving a hotswappable backup PSU or for increasing the DC output power to 300 W. Two PSU models are available:

AC/DC 54 V, 150 W PSU, Model: EP-54V-150W-AC
 DC/DC 54 V, 150 W PSU, Model: EP-54V-150W-DC

Installing a secondary PSU module (optional)

- Depress the four locking tabs on the Bay Cover of the EP-54V-150W and remove it.
  Insert the PSU module until the Lock Lever engages and locks into place.
- Note: To remove a PSU module, push and hold the Lock Lever to the left and then pull the module out.