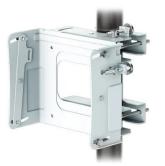

## Product Description

Ubiquiti PAK-620 Precision Alignment Kit 620mmThe Precision Alignment Kit for 620 mm Dish Reflector enables extremely accurate aiming to optimize airFiber(R) and airMAX(R)Point-to-Point (PtP) links. Plug and Play Compatibility:

• Use the Precision Alignment Kit with any of these dish antennas: airFiber(R)AF-5G30-S45, PowerBeam(TM)PBE-5AC-620, PowerBeam PBE-M5-620, and RocketDish(TM)RD-5G30-LW.

Optimal Link Deployment:

• Precision two-axis alignment enhances beam directivity for maximum PtP or backhaul performance.